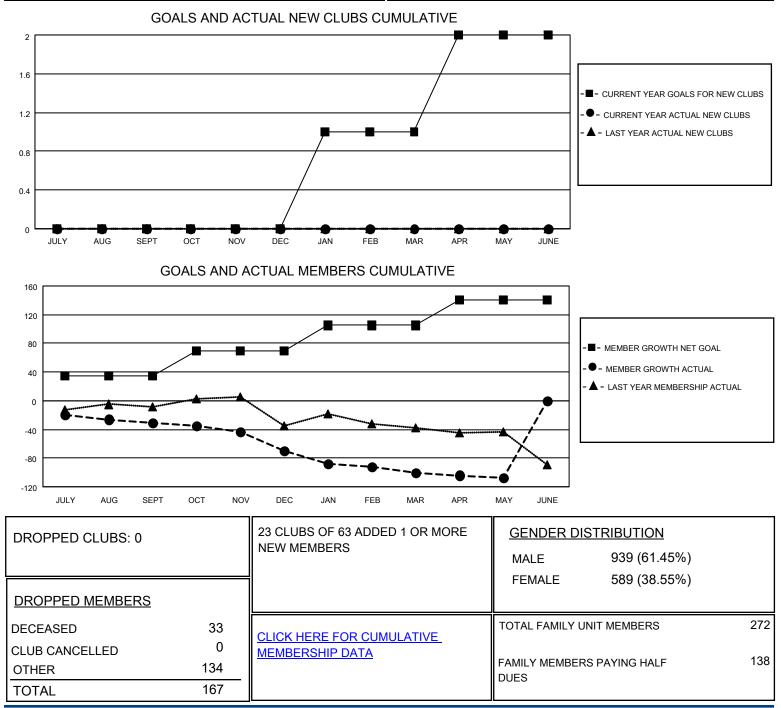

## LOCATION TEXAS

District 2 A2

Results as of: 5/31/2021

| Clubs                 |               |           |               | Members               |                        |                         |                                                    |
|-----------------------|---------------|-----------|---------------|-----------------------|------------------------|-------------------------|----------------------------------------------------|
| RESULTS FOR 2020-2021 |               |           |               | RESULTS FOR 2020-2021 |                        |                         |                                                    |
| QUARTER               | NEW CLUB GOAL | NEW CLUBS | DROPPED CLUBS | QUARTER MEM           | BER GROWTH NET<br>GOAL | MEMBER GROWTH<br>ACTUAL | DROPPED<br>MEMBERS ACTUAL<br>(including transfers) |
| JULY/AUG/SEPT         | 0             | 0         | 0             | JULY/AUG/SEPT         | 35                     | 11                      | 39                                                 |
| OCT/NOV/DEC           | 0             | 0         | 0             | OCT/NOV/DEC           | 35                     | 21                      | 55                                                 |
| JAN/FEB/MAR           | 1             | 0         | 0             | JAN/FEB/MAR           | 35                     | 22                      | 51                                                 |
| APR/MAY/JUNE          | 1             | 0         | 0             | APR/MAY/JUNE          | 35                     | 18                      | 22                                                 |